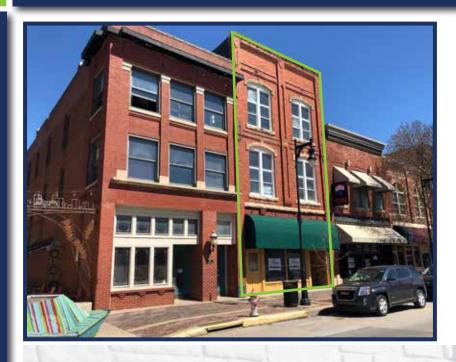

## Prime Douglas Avenue Frontage 620 E Douglas Ave. | Wichita, KS

Building Size 8,972 SF

2018 Taxes \$5,941

<u>Lease Rate</u> \$12-\$18/SF

Lease Type

Zoning
Central Business District

Year Built 1912

Jake Ramstack (316) 618-1100 jake@insitere.com

InSite Real Estate Group 608 W. Douglas, Suite 106 Wichita, KS 67203

- ✓ Highly visible from Douglas Ave. (11,515 vehicles per day)
- ✓ Centrally located downtown near new development.
- ✓ Possible apartment conversion.
- **✓** Opportunity for live-work arrangement.
- **✓ Short walk to Intrust Bank Arena.**
- ✓ Constructed with a classic Victorian ceiling and traditional Old Town red brick.